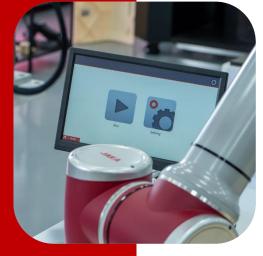

# **COBO Robotics**

Turn any COBOT into your solution

1. Add-on solution for any COBOT

2.Easy Configuration

3. AI + Robot Vision for Industrial

4. Mobility Unit & Repurpose