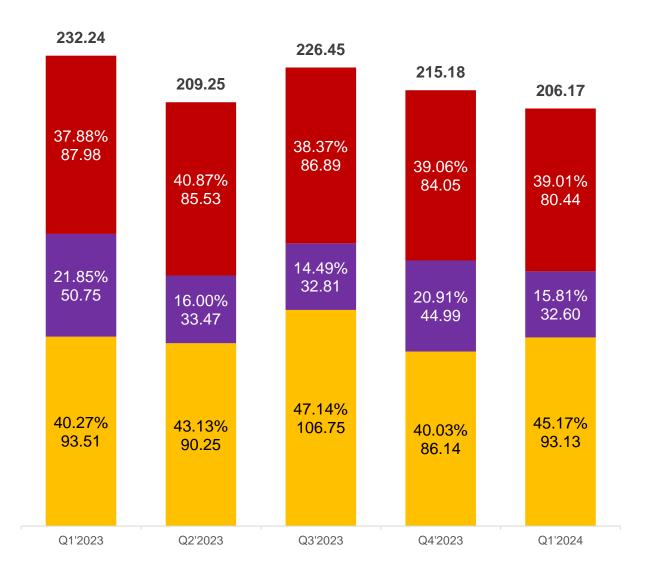

|          | <u>QoQ</u> | <u>YoY</u> |
|----------|------------|------------|
| Service  | -4%        | -9%        |
| Hardware | -28%       | -36%       |
| Software | +8%        | -0%        |