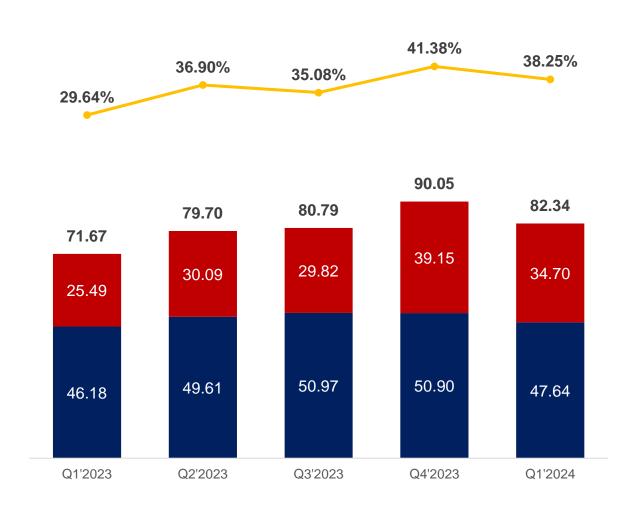

## FINANCIAL PERFORMANCE

SG&A (Unit: MB)

|                         | <u>QoQ</u> | YoY |
|-------------------------|------------|-----|
| Administrative Expenses | -11%       | 36% |
| Selling Expenses        | -6%        | 3%  |

Administrative expenses decreased 11% QoQ due to high base employee welfare expenses in the previous quarter.

Increase 36% YoY due to employee welfare and tax expenses.

Selling expenses decreased by 6%QoQ due to advertising and sales promotion expenses and sales staff welfare

Increased 3% YoY from copyright infringement fees and sales consulting fees.

Balance Sheet (Unit : MB)