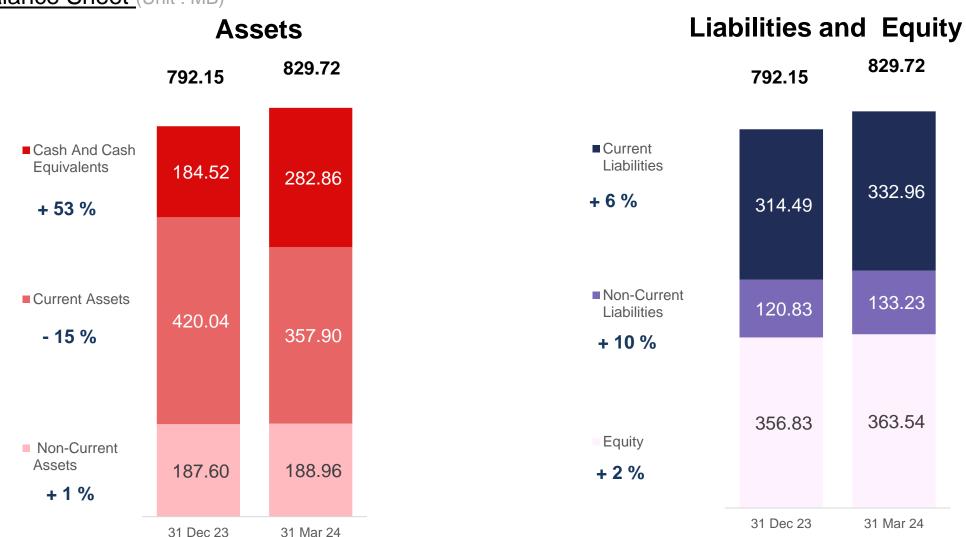

Increased 3% YoY from copyright infringement fees and sales consulting fees.

Balance Sheet (Unit : MB)