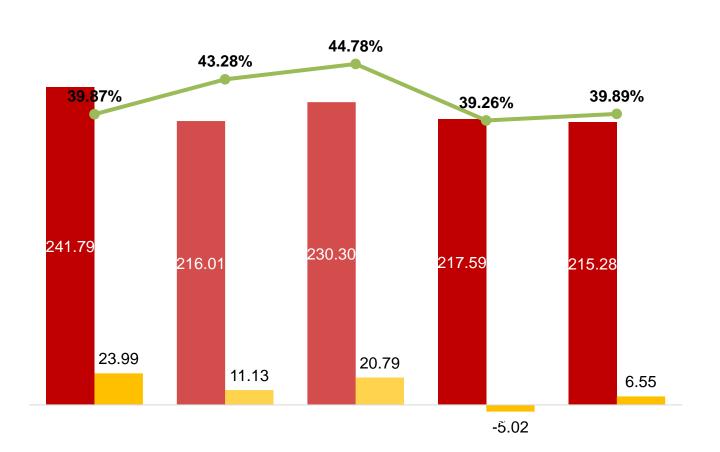

#### Revenue & Net Profit (Unit : MB)

|            | QoQ  | <u>YoY</u> |
|------------|------|------------|
| Revenue    | -1%  | -11%       |
| Net Profit | 231% | -73%       |

In 1Q2024, revenue decreased 1% QoQ, due to decreased revenue from PT indo.

Decrease 11% YoY, due to decrease revenue from software and hardware.

In 1Q2024, net profit increased 231% QoQ from too high base SG&A in the previous quarter.

Decreased 73%YoY, due to higher SG&A compared to the previous year.